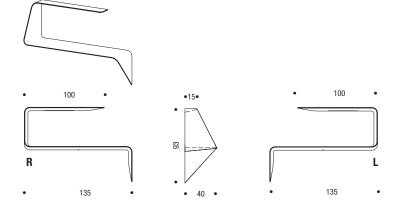

## MAMBA victor Vasilev

2012





Shelf / hanging writing desk. The wavy shape and the tapered thickness add a strong visual impact to the product's design and image. The shelf is made of matt white Cristalplant\*, a composite material made up of natural minerals, acrylic material and polymer polyesters.

## Dims

Height 93 cm, shelf deptH40 cm, length 135 cm.

## Led

The product is also provided with a white HD LED and plug converter.

The LED can be turned on and its brightness adjusted by touching the touch-sensitive "Touch" switch.

The system is made up of a strip of white HD LEDs (length 38 cm) - 4.8W - 24Vdc, CE compliant, and a plug converter - SP 8D 100-240/24Vdc, CE-compliant.





note

\*Cristalplant® is a unique highly-advanced composite material made up of a high percentage of natural minerals (ATH derived from bauxite) and a small percentage of extremely pure polyester and acrylic polymers; thus it is an inert hypoallergenic and nontoxic material.

 $\label{eq:cristalplant} Cristalplant \textcircled{B} \ \ is a 100\% \ made-in-Italy \ solid \ surface.$ 

Cristalplant® is 100% restorable, ie it can be brought back to its original condition simply with a detergent and an abrasive sponge (also cigarette burns can be removed). Its characteristics of durability and restorability make it eco-compatible .