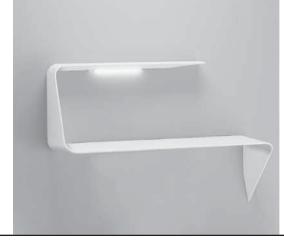

## MAMBA victor Vasilev

2012

Shelf / hanging writing desk. The wavy shape and the tapered thickness add a strong visual impact to the product's design and image. The shelf is made of matt white Cristalplant\*, a composite material made up of natural minerals, acrylic material and polymer polyesters.

## Dims

Height 93 cm, shelf deptH40 cm, length 135 cm.

## Led

The product is also provided with a white HD LED and plug converter.

The LED can be turned on and its brightness adjusted by touching the touch-sensitive "Touch" switch.

The system is made up of a strip of white HD LEDs (length 38 cm) - 4.8W - 24Vdc, CE compliant, and a plug converter - SP 8D 100-240/24Vdc, CE-compliant.