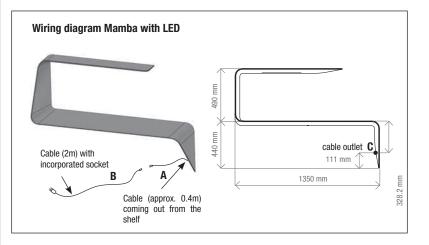

## Led

The product is also provided with a white HD LED and plug converter.

The LED can be turned on and its brightness adjusted by touching the touch-sensitive "Touch" switch.

The system is made up of a strip of white HD LEDs (length 38 cm) - 4.8W - 24Vdc, CE compliant, and a plug converter - SP 8D 100-240/24Vdc, CE-compliant.